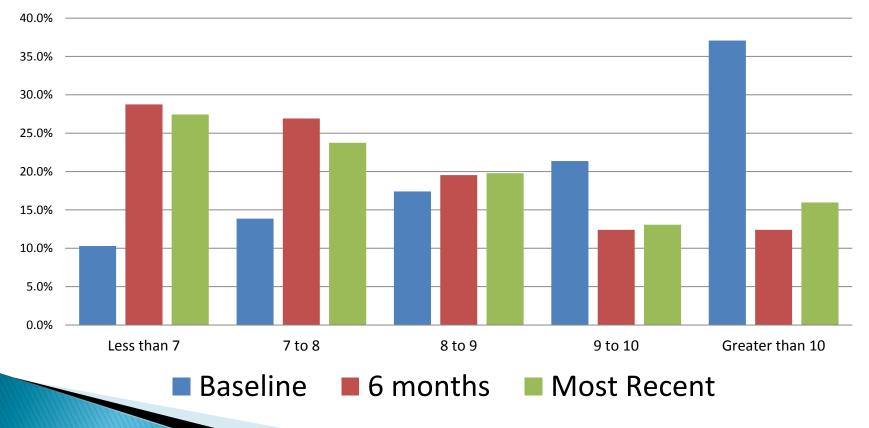

t like to follow protocols ...
- Pharmacists manage drug therapy better through collaborative practice agreements!





**USC** Schaeffer



Clinical Pharmacy

#### OVERCOMING ANXIETY

- Can pharmacists do this?
- Will they communicate with us?
- Why did I go to medical school?
- Liability?







#### Patient Treatment Strategy







for Health Policy & Economics



Outcome: Recruit high risk patients

- Enrolled 6,000 patients since Oct 2012
  - Predominantly Hispanic, non-elderly women
- 3/4<sup>ths</sup> have hypertension, 36% uncontrolled
- 2/3<sup>rds</sup> have diabetes, 60% uncontrolled
- High rates of hospitalizations





for Health Policy & Economics



### **Outcome: Improvement in Clinical Markers**





**USC** Schaeffer



#### **Outcome: Improvement in Clinical Markers**



#### **Blood Sugar Levels**



**USC** Schaeffer



#### Outcome: ER and Hospitalizations are declining

- 10% reduction in ER visits relative to control group
- 10% reduction in hospitalizations relative to control group







#### **Results – Patient Satisfaction** Overall Rating of Clinical Pharmacist: *Year 1 vs. Year 2*





**USC** Schaeffer



#### **Results – Provider Satisfaction** Providers' Satisfaction with CPS: *Year 2 (n=48)*





Clinical Pharmacy

#### MAJOR CHALLENGE





**USC** Schaeffer



#### **Questions?**