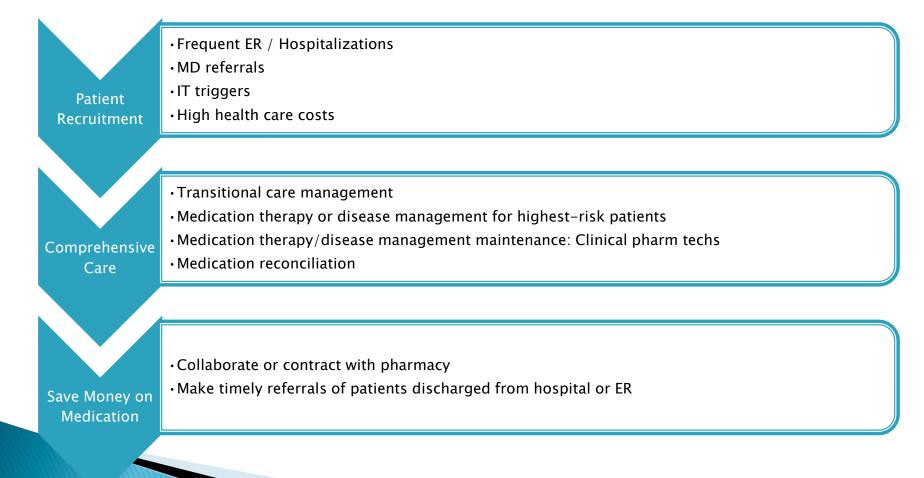

#### Patient Treatment Strategy

for Health Policy & Economics

Outcome: Recruit high risk patients

- Enrolled 6,000 patients since Oct 2012
  - Predominantly Hispanic, non-elderly women
- 3/4<sup>ths</sup> have hypertension, 36% uncontrolled
- 2/3<sup>rds</sup> have diabetes, 60% uncontrolled
- High rates of hospitalizations