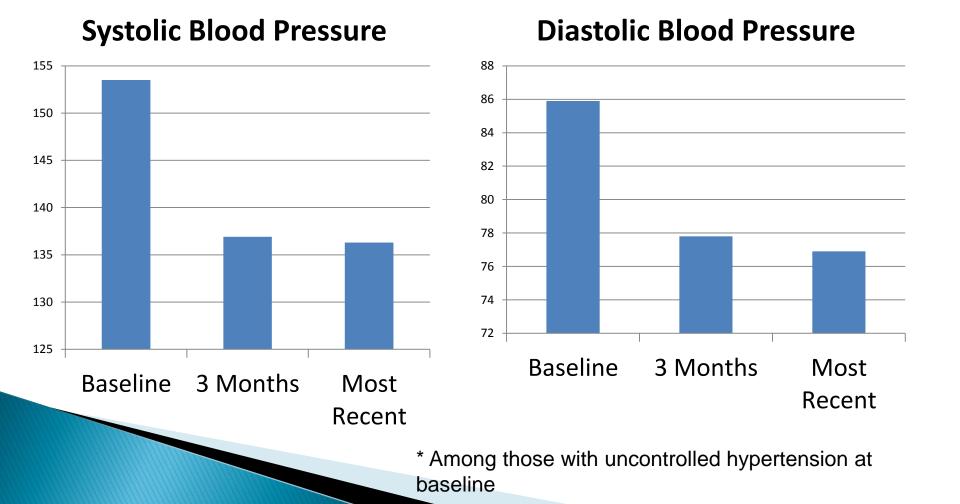

### **Outcome: Improvement in Clinical Markers**

**USC** Schaeffer

#### **Outcome: Improvement in Clinical Markers**