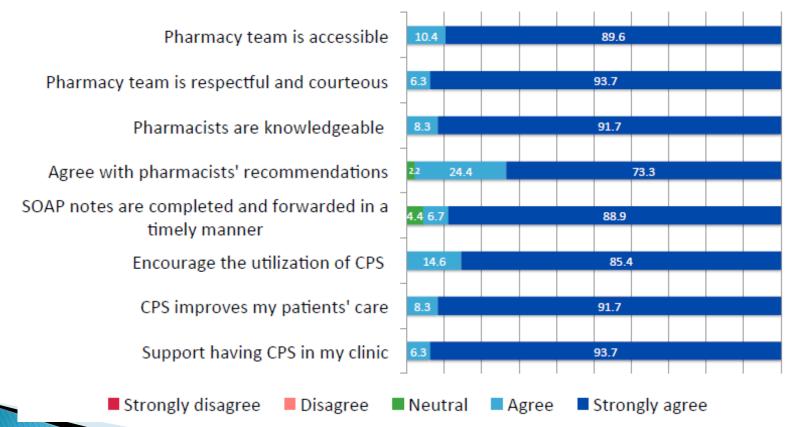

#### **Results – Provider Satisfaction** Providers' Satisfaction with CPS: *Year 2 (n=48)*

Clinical Pharmacy