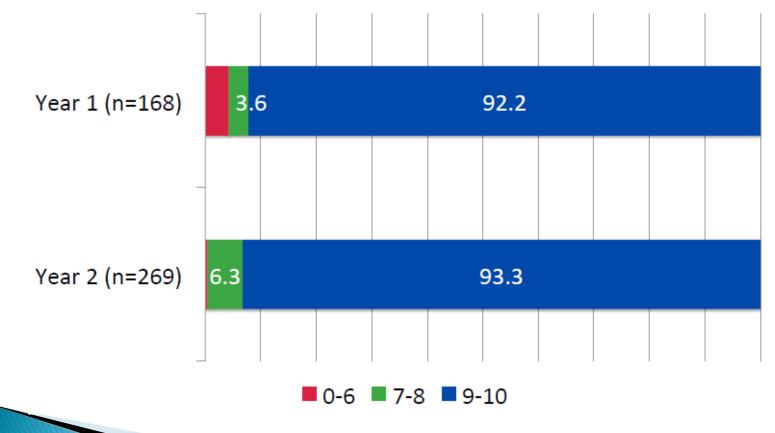

#### **Results – Patient Satisfaction** Overall Rating of Clinical Pharmacist: *Year 1 vs. Year 2*

**USC** Schaeffer